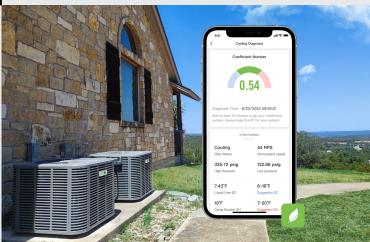

## **ECOlink**

Allows Multiple systems to connect

More reliable signal coverage

10 Year Monitoring Service Included

Provides Real-time/history Data

No subscription fees

No need for a WiFi password

- In instances where multiple systems are in place, the gateway effortlessly receives data from multiple adapters.
- The gateway establishes a direct connection to the router via network cables, guaranteeing rapid and dependable data transmission.
- Ecoer provide a free monitoring service for up to 10 years, while the Ecolink assists in identifying any system issues, ensuring worry-free maintenance.
- Once installation is complete, technicians can instantly view refrigerant and pressure parameters on the ESS Pro APP, ensuring a worry-free installation.