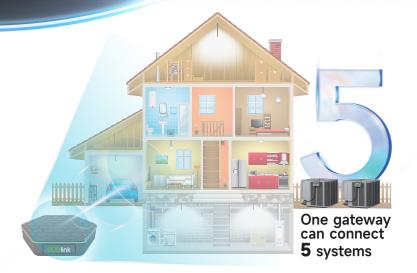

## **ECOlink**

Allows Multiple systems to connect

More reliable signal coverage

10 Year Monitoring Service Included

Provides Real-time/history Data

No subscription fees

No need for a WiFi password

- In instances where multiple systems are in place, the gateway effortlessly receives data from multiple adapters.
- The gateway establishes a direct connection to the router via network cables, guaranteeing rapid and dependable data transmission.
- Ecoer provide a free monitoring service for up to 10 years, while the Ecolink assists in identifying any system issues, ensuring worry-free maintenance.
- Once installation is complete, technicians can instantly view refrigerant and pressure parameters on the ESS Pro APP, ensuring a worry-free installation.

Remote Access

Automatic Alerts

Up to 5 systems

24/7

Free 24/7 Monitoring

Real-time D

Real-time Data Management

Record Historical Data